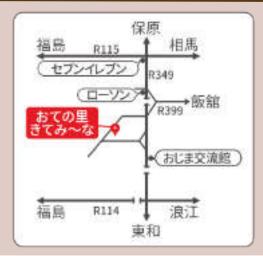

#### アクセス

【お車ご利用の場合】 東北中央自動車道 霊山 ICより約 7 キロ 約 10 分

【JR ご利用の場合】 東北新幹線福島駅より約20キロ タクシーで約30分 旧小手小学校の中に入っているカフェになります!

#### お問い合わせ

〒960-0905 福島県伊達市月舘町粮田字舘山10 Instagram:@kitemi\_nacafe4509 TEL: 024-573-0753

HP: https://www.kitemina.com/