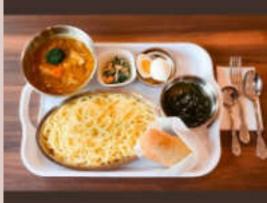

# 記るのである。

新さ

大人の給 食 ランチ

子ともの頃に食べたかった あのメニューザ…! 学校給食風ではあるけれど、 そうではない きてみ~な力フェでしか食べられない ちょっと大人な給食ランチ 食べてみっせ!

> どの給食ランチでも デザートセット(コーヒー付) + ¥ 500 てお得に食べる ことができますよー!

※写真は1 タージです

+¥500(親込)

デザートセット(コ-ヒ-付)