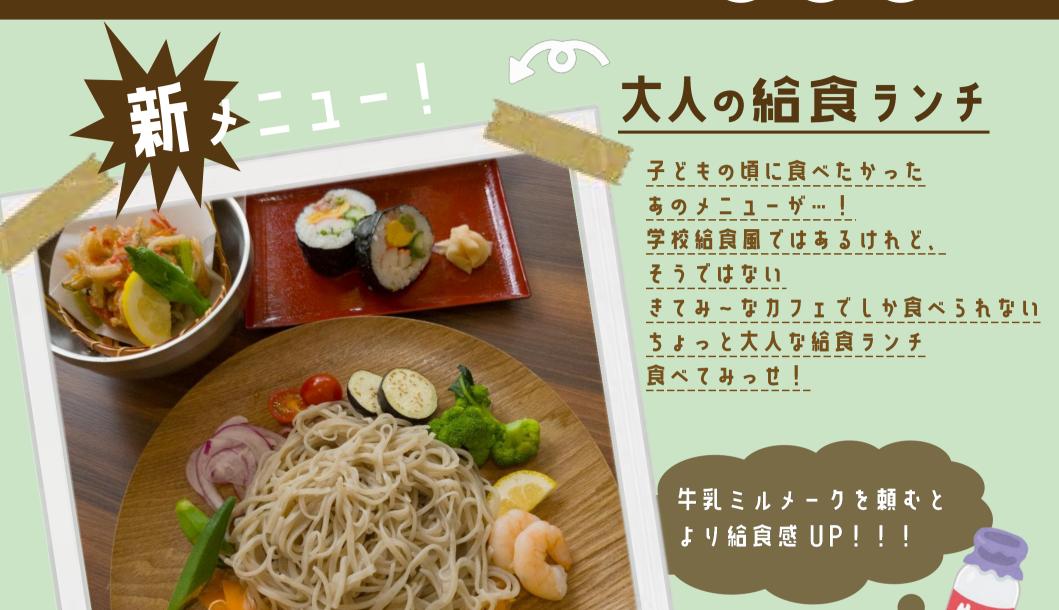

#### DRINK

| カップデザート       | ¥ 420 | ■ コーヒー(ホット or アイス) | ¥350  |
|---------------|-------|--------------------|-------|
| ベークドチーズケーキ    |       | ハーブティー (ホット)       | ¥300  |
| フルーツタルト       |       | -<br>- トロピカーナジュース  | ¥ 250 |
| 本日のタルト        |       | 福島の恵み桃ジュース         | ¥ 250 |
| ミルクジェラート シングル |       | カルピス               | ¥200  |
| ダブル           | ¥ 320 | 牛乳ミルメーク            | ¥ 200 |

# ジージージージー

OPEN CLOSE 11:00~14:00

8月の ユーはこちらし

※写真は1

Salade 手打 5 蕎麦 スパイシー活 CURRY どちうもサイドメニュー が付いてきます!

スパイシー活 CURRY ¥980 (积込)